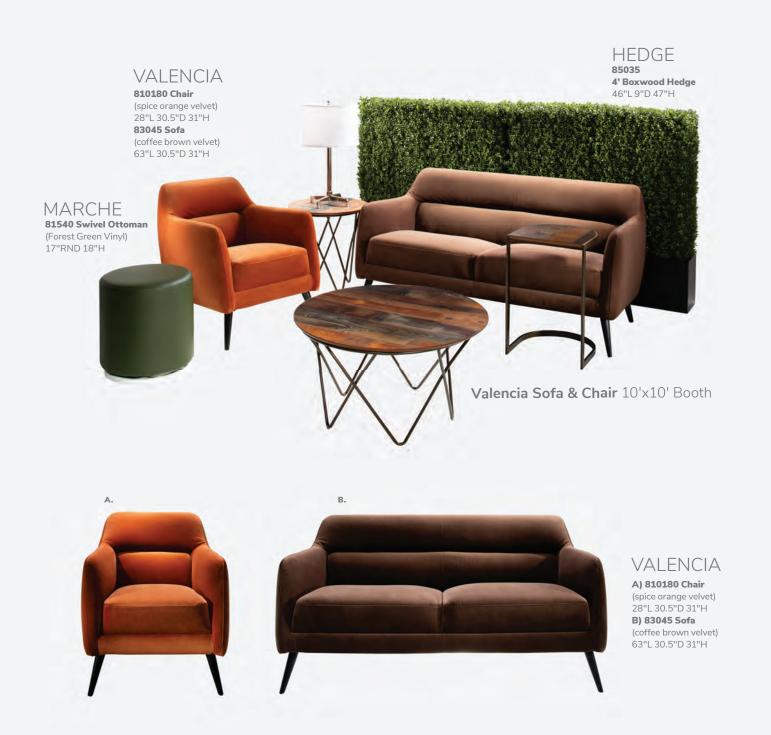

#### **BOOTH EQUIPMENT**

Each 10' x 10' booth will be set up with 8' high blue back drape, 3' high blue side dividers, (1) 6' L x 30" H x 24" W blue draped table, (2) side chairs, and (1) wastebasket. Booths 300 sqft or less will receive a one-line identification sign. Booths larger than 300 sqft may receive a one-line identification sign upon request.