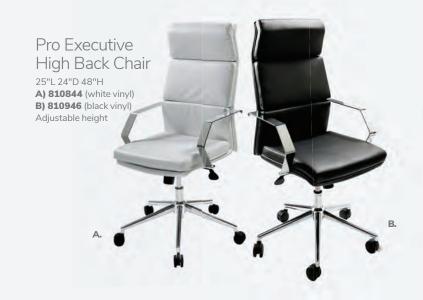

white vinyl, chrome) 19"L 15"D 41"H

E) 810202 Shark Barstool (white, chrome) 22"L 19"D 34-44"H

F) 810850 Zenith Barstool (white, chrome) 19"L 20"D 44"H

G) 81092 Lucent Barstool (frosted, acrylic) 22"L 22.5"D 45.5"H









# **Conference Tables**

#### **42" Round Coference Table**

**A) 820708** (white laminate) B) 820260 (Madison/gray acajou)





#### **Geo Tables**



**Geo Rectangular Tables** 60"L 36"D 29"H

**E) 82041** (glass, black) **F) 82051** (glass, chrome)

**Geo Rounded Square** Tables 42"L 42"D 29"H **G) 82044** (glass, chrome) **H) 82043** (glass, black)

#### Work Space



I) 820706 Work Table (white laminate, white) 48"L 24"D 30"H

38 | Freeman.com/store Freeman.com/store | 39

# **Conference Tables**



Black Rectangular Conference Table



# **Executive Seating**





Cupertino Mid Back Chair **A) 810170** (black vinyl, chrome) 27"L 30.5"D 40-43"H Adjustable.

Genesis Chair

**B) 810175** (black fabric, black) 27.5"L 27.5"D 40-43.5"H Adjustable.







#### **Communal and Powered Tables**

Choose from a variety of powered, solid or grommet hole table tops.



#### Bar Tables

Colors not available in all table options. Please check options listed to the right.



#### Café Tables



**Please Note:** Customer is responsible for providing labor and an electrical power source to the furniture. One 110V power source is required for each charging panel. Two charging units can be daisy chained together. 10A max per charging panel.





#### Ventura Powered Bar Tables

Bar Tables (silver frame) 72.25"L 26.25"D 42"H

**A) 820950** (black top) **B) 820955** (