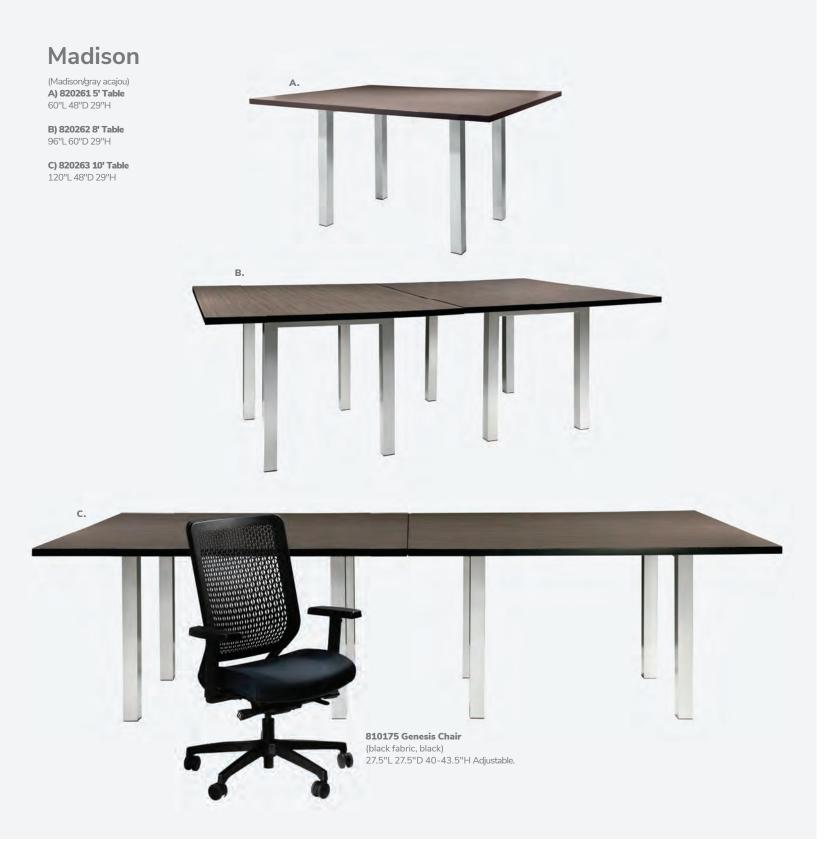

ome) C) 810103 (white, chrome)

D) 810848 Christopher Barstool

(white vinyl, chrome) 19"L 15"D 41"H

E) 810202 Shark Barstool (white, chrome) 22"L 19"D 34-44"H

F) 810850 Zenith Barstool (white, chrome) 19"L 20"D 44"H

G) 81092 Lucent Barstool (frosted, acrylic) 22"L 22.5"D 45.5"H









# **Conference Tables**

#### **42" Round Coference Table**

**A) 820708** (white laminate) B) 820260 (Madison/gray acajou)





#### **Geo Tables**



**Geo Rectangular Tables** 60"L 36"D 29"H

**E) 82041** (glass, black) **F) 82051** (glass, chrome)

**Geo Rounded Square** Tables 42"L 42"D 29"H **G) 82044** (glass, chrome) **H) 82043** (glass, black)

#### Work Space



I) 820706 Work Table (white laminate, white) 48"L 24"D 30"H

38 | Freeman.com/store Freeman.com/store | 39

# **Conference Tables**



Black Rectangular Conference Table



# **Executive Seating**





Cupertino Mid Back Chair **A) 810170** (black vinyl, chrome) 27"L 30.5"D 40-43"H Adjustable.

Genesis Chair

**B) 810175** (black fabric, black) 27.5"L 27.5"D 40-43.5"H Adjustable.







#### **Communal and Powered Tables**

Choose from a variety of powered, solid or grommet hole table tops.



#### Bar Tables

Colors not available in all table options. Please check options listed to the right.



#### Café Tables



**Please Note:** Customer is responsible for providing labor and an electrical power source to the furniture. One 110V power source is required for each charging panel. Two charging units can be daisy chained together. 10A max per charging panel.





#### Ventura Powered Bar Tables

Bar Tables (silver frame