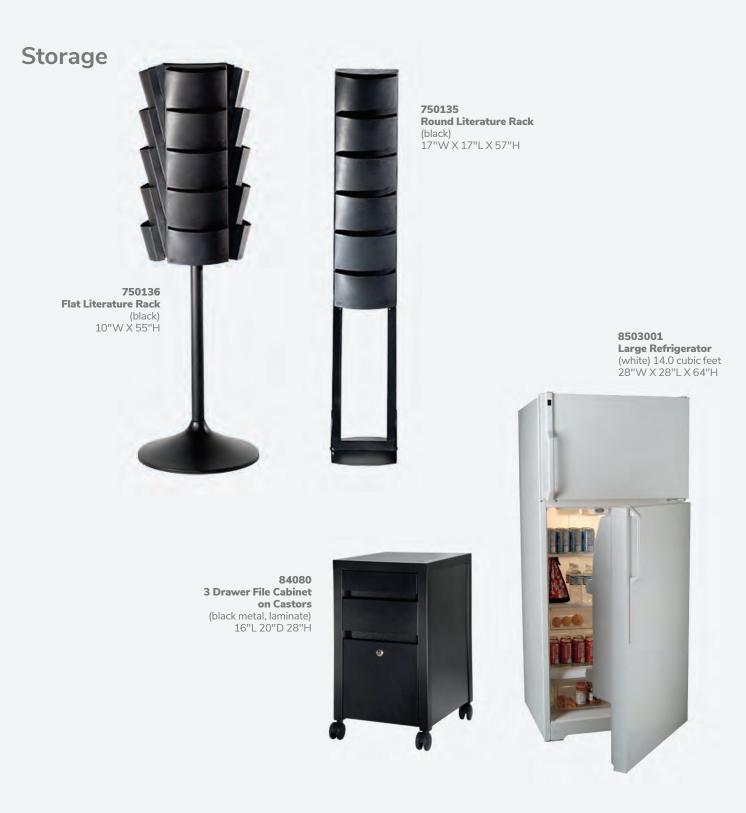

#### What is included in my exhibit space rental (10'x10')?

- 8' high drape back wall (Blue)
- 3' high drape side wing
- 7" x 44" booth ID sign
- One 6' draped table (Blue)
- Two side chairs
- One wastebasket
- On-line booth listing with company description & booth number
- Carpeting of all aisles in the exhibit hall Color Black
- One person is included in booth fee to work the booth only. Additional booth personnel can be purchased either as a guest pass, which includes the awards ceremony at the NASCAR Hall of Fame. This guest pass is for the entire conference. If only a day pass is needed, a day pass can be purchased day passes do not include entrance to the Awards ceremony at the NASCAR Hall of Fame.
- Food and beverage functions in the exhibit hall
- Exhibit hall to be vacuumed each evening and trash to be dumped in general areas
- All registrants who opt-in will be visible in the directory on the mobile app

#### **BOOTH EQUIPMENT**

Each 10' x 10' booth will be set up with 8' high blue back drape, 3' high blue side dividers, (1) 6' L x 30" H x 24" W blue draped table, (2) side chairs, and (1) wastebasket. Booths 300 sqft or less will receive a one-line identification sign. Booths larger than 300 sqft may receive a one-line identification sign upon request.