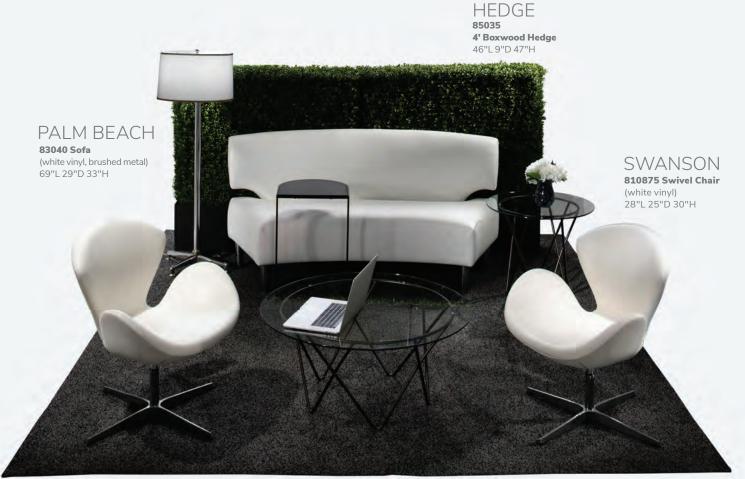

#### **BOOTH EQUIPMENT**

Each 10' x 10' booth will be set up with 8' high blue back drape, 3' high blue side dividers, (1) 6' L x 30" H x 24" W blue draped table, (2) side chairs, and (1) wastebasket. Booths 300 sqft or less will receive a one-line identification sign. Booths larger than 300 sqft may receive a one-line identification sign upon request.