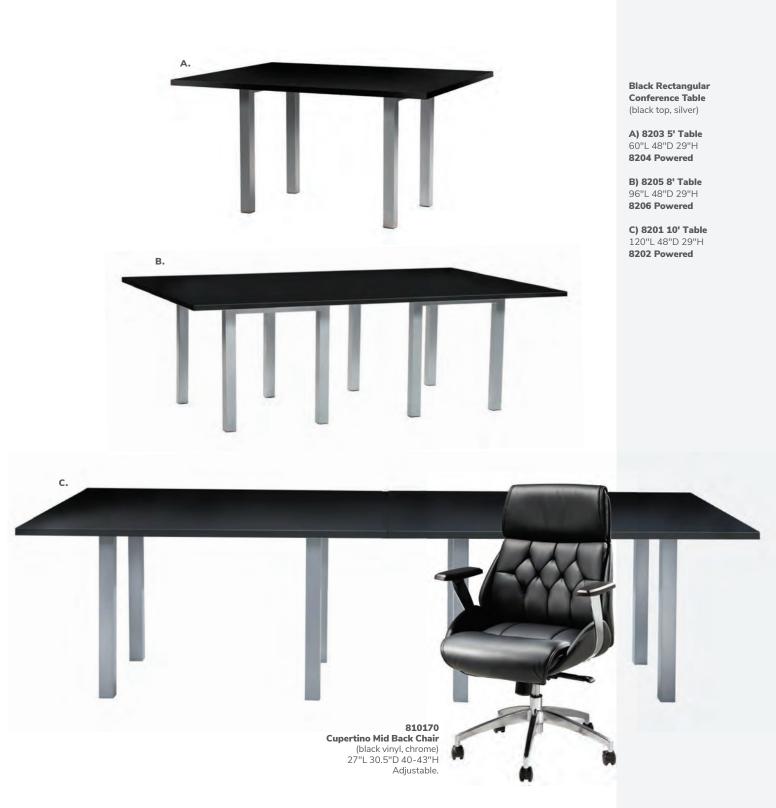

848 Christopher Barstool

(white vinyl, chrome) 19"L 15"D 41"H

E) 810202 Shark Barstool (white, chrome) 22"L 19"D 34-44"H

F) 810850 Zenith Barstool (white, chrome) 19"L 20"D 44"H

G) 81092 Lucent Barstool (frosted, acrylic) 22"L 22.5"D 45.5"H









# **Conference Tables**

#### **42" Round Coference Table**

**A) 820708** (white laminate) B) 820260 (Madison/gray acajou)





#### **Geo Tables**



**Geo Rectangular Tables** 60"L 36"D 29"H

**E) 82041** (glass, black) **F) 82051** (glass, chrome)

**Geo Rounded Square** Tables 42"L 42"D 29"H **G) 82044** (glass, chrome) **H) 82043** (glass, black)

#### Work Space



I) 820706 Work Table (white laminate, white) 48"L 24"D 30"H

38 | Freeman.com/store Freeman.com/store | 39

# **Conference Tables**



Black Rectangular Conference Table



# **Executive Seating**





Cupertino Mid Back Chair **A) 810170** (black vinyl, chrome) 27"L 30.5"D 40-43"H Adjustable.

Genesis Chair

**B) 810175** (black fabric, black) 27.5"L 27.5"D 40-43.5"H Adjustable.







#### **Communal and Powered Tables**

Choose from a variety of powered, solid or grommet hole table tops.



#### Bar Tables

Colors not available in all table options. Please check options listed to the right.



#### Café Tables



**Please Note:** Customer is responsible for providing labor and an electrical power source to the furniture. One 110V power source is required for each charging panel. Two charging units can be daisy chained together. 10A max per charging panel.





#### Ventura Powered Bar Tables

Bar Tables (silver frame) 72.25"L 26.25"D 42"H

**A) 820950**