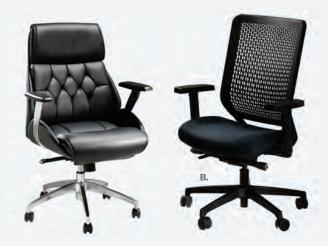

ite vinyl, chrome) 19"L 15"D 41"H

E) 810202 Shark Barstool (white, chrome) 22"L 19"D 34-44"H

F) 810850 Zenith Barstool (white, chrome) 19"L 20"D 44"H

G) 81092 Lucent Barstool (frosted, acrylic) 22"L 22.5"D 45.5"H









# **Conference Tables**

#### **42" Round Coference Table**

**A) 820708** (white laminate) B) 820260 (Madison/gray acajou)





#### **Geo Tables**



**Geo Rectangular Tables** 60"L 36"D 29"H

**E) 82041** (glass, black) **F) 82051** (glass, chrome)

**Geo Rounded Square** Tables 42"L 42"D 29"H **G) 82044** (glass, chrome) **H) 82043** (glass, black)

#### Work Space



I) 820706 Work Table (white laminate, white) 48"L 24"D 30"H

38 | Freeman.com/store Freeman.com/store | 39

# **Conference Tables**



Black Rectangular Conference Table



# **Executive Seating**





Cupertino Mid Back Chair **A) 810170** (black vinyl, chrome) 27"L 30.5"D 40-43"H Adjustable.

Genesis Chair

**B) 810175** (black fabric, black) 27.5"L 27.5"D 40-43.5"H Adjustable.







#### **Communal and Powered Tables**

Choose from a variety of powered, solid or grommet hole table tops.



#### Bar Tables

Colors not available in all table options. Please check options listed to the right.



#### Café Tables



**Please Note:** Customer is responsible for providing labor and an electrical power source to the furniture. One 110V power source is required for each charging panel. Two charging units can be daisy chained together. 10A max per charging panel.





#### Ventura Powered Bar Tables

Bar Tables (silver frame) 72.25"L 26.25"D 42"H

**A) 820950** (black top) **B) 820955** (wh