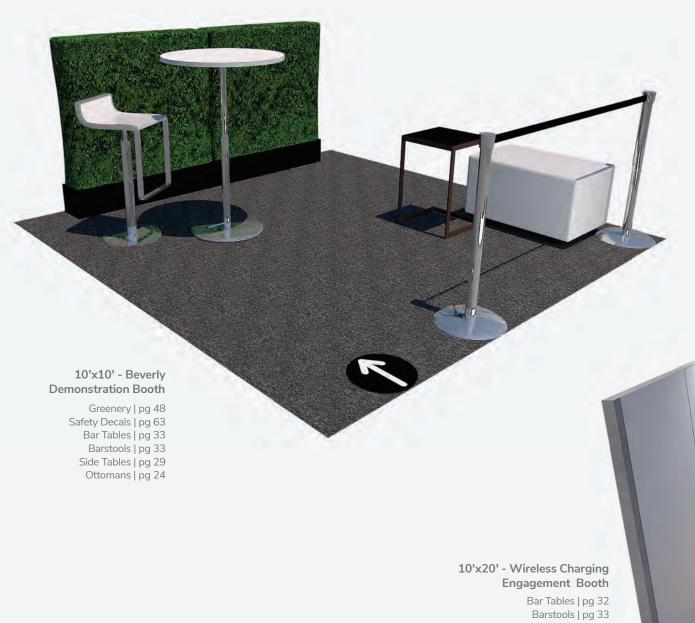

#### **BOOTH EQUIPMENT**

Each 10' x 10' booth will be set up with 8' high blue back drape, 3' high blue side dividers, (1) 6' L x 30" H x 24" W blue draped table, (2) side chairs, and (1) wastebasket. Booths 300 sqft or less will receive a one-line identification sign. Booths larger than 300 sqft may receive a one-line identification sign upon request.