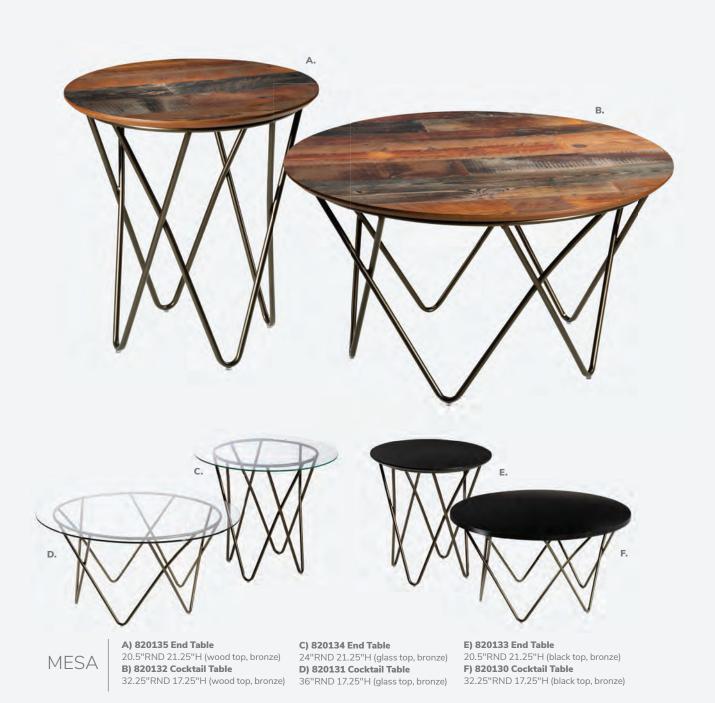

**D) 815158** 

(pear yellow fabric)

**E) 815156** (plum fabric) **F) 815159** (blue fabric)

**G) 815159** (blue fabric) **G) 815151** (gray fabric)

H) 815155

(rose quartz fabric)

I) 815152 (linen fabric)

J) 815153 (raspberry fabric)

K) 815157

(meadow green fabric) **L) 815160** 

(orange fabric)

M) 81543 (black vinyl)

N) 81540

(forest green vinyl) **O) 81541** (teal velvet)

**O) 81541** (teal velve) **P) 81542** 

(distressed brown vinyl)

24 | Freeman.com/store Freeman.com/store

# **Accent Tables**

#### **Tables and Meeting Rooms**

When you want to facilitate more in-depth conversations and provide work surfaces, be sure to use appropriately-sized tables. As always, create generous aisleways between meetings spaces; this will help individuals feel comfortable networking.



#### Styles & Shapes



#### ALONDRA

Cocktail Table 47"L 24"D 16"H

**A) 820250** (glass, chrome) **B) 820251** (wood, chrome)

**End Table** 20"L 20"D 20"H

**C) 820252** (glass, chrome) **D) 820253** (wood, chrome)

#### GEO

Cocktail Table

50"L 22"D 16"H **A) 82034** (glass, chrome) **B) 82027** (wood, black)

**End Table** 26"L 26"D 20"H

**C) 82035** (glass, chrome) **D) 82028** (wood, black)

# **Accent Tables**

#### **Tables and Meeting Rooms**



#### Styles & Shapes



#### SYDNEY

Cocktail Tables (brushed steel)

48"L 26"D 18"H **A) 82053** (white)

**82073** (powered) **B) 82052** (black)

82076 (powered)
C) 82077 (blue)
D) 82078 (wood)

End Tables

27"L 23"D 22"H

**E) 82055** (white)

**F) 82054** (black) **G) 82079** (blue)

H) 82080 (wood)

#### REGIS

(brushed metal)