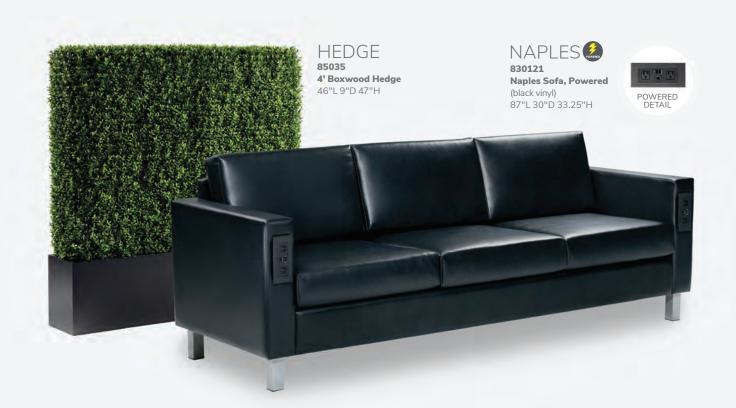

es.

**Shown here with Zoey Barstools** 



is designed for exhibitors needing large monitors to display presentations, while hosting attendees in a comfortable and inviting environment.

**Shown here with Banana Barstools** 





#### The Gather 10'x10' booth package

turns your booth into a comfortable oasis from the bustle of the show floor. Ideal for comfortable one-on-one time with prospects.

Shown here with Baja Chairs and **Sydney Power Cocktail Table** 

4 | Freeman.com/store Freeman.com/store | 5

# Power Up In Style.



# **Powered Seating**

Empower attendees at your next show with functional charging furniture and make searching for wall outlets history. From soft seating and tables to pedestals and lamps, our complete charging collection lets you Power Up the Possibilities.







### **Powered Tables**





Ventura Powered Bar Tables 72.25"L 26.25"D 42"H (silver frame) A) 820950 (black top)

**B) 820955** (white top)

**Please Note:** Customer is responsible for providing labor and an electrical power source to the furniture. One 110V power source is required for each charging panel. Two charging units can be daisy chained together. 10A max per charging panel.

# Take Charge.



### **Powered Tables**

Empower attendees at your next show with functional charging furniture and make searching for wall outlets history. From soft seating and tables to pedestals and lamps, our complete charging collection lets you Power Up the Possibilities.



**Please Note:** Customer is responsible for providing labor and an electrical power source to the furniture. One 110V po