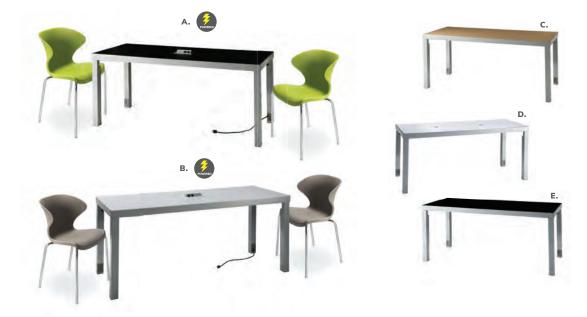

#### What is included in my exhibit space rental (10'x10')?

- 8' high drape back wall (Blue)
- 3' high drape side wing
- 7" x 44" booth ID sign
- One 6' draped table (Blue)
- Two side chairs
- One wastebasket
- On-line booth listing with company description & booth number
- Carpeting of all aisles in the exhibit hall Color Black
- One person is included in booth fee to work the booth only. Additional booth personnel can be purchased either as a guest pass, which includes the awards ceremony at the NASCAR Hall of Fame. This guest pass is for the entire conference. If only a day pass is needed, a day pass can be purchased day passes do not include entrance to the Awards ceremony at the NASCAR Hall of Fame.
- Food and beverage functions in the exhibit hall
- Exhibit hall to be vacuumed each evening and trash to be dumped in general areas
- All registrants who opt-in will be visible in the directory on the mobile app

#### **BOOTH EQUIPMENT**

Each 10' x 10' booth will be set up with 8' high blue back drape, 3' high blue side dividers, (1) 6' L x 30" H x 24" W blue draped table, (2) side chairs, and (1) wastebasket. Booths 300 sqft or less will receive a one-line identification sign. Booths larger than 300 sqft may receive a one-line identification sign upon request.