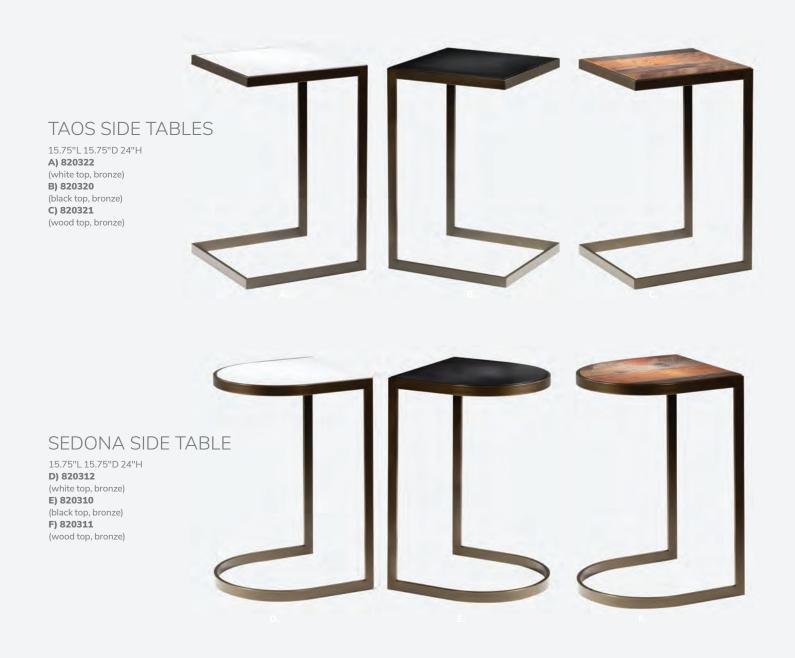

Freeman.com/store Freeman.com/store

# **Accent Tables**

#### **Tables and Meeting Rooms**

When you want to facilitate more in-depth conversations and provide work surfaces, be sure to use appropriately-sized tables. As always, create generous aisleways between meetings spaces; this will help individuals feel comfortable networking.



#### Styles & Shapes



#### ALONDRA

Cocktail Table 47"L 24"D 16"H

**A) 820250** (glass, chrome) **B) 820251** (wood, chrome)

**End Table** 20"L 20"D 20"H

**C) 820252** (glass, chrome) **D) 820253** (wood, chrome)

#### GEO

Cocktail Table

50"L 22"D 16"H **A) 82034** (glass, chrome) **B) 82027** (wood, black)

**End Table** 26"L 26"D 20"H

**C) 82035** (glass, chrome) **D) 82028** (wood, black)

# **Accent Tables**

#### **Tables and Meeting Rooms**



#### Styles & Shapes



#### SYDNEY

Cocktail Tables (brushed steel)

48"L 26"D 18"H **A) 82053** (white)

**82073** (powered) **B) 82052** (black)

82076 (powered)
C) 82077 (blue)
D) 82078 (wood)

End Tables

27"L 23"D 22"H

**E) 82055** (white)

**F) 82054** (black) **G) 82079** (blue)

H) 82080 (wood)

#### REGIS

(brushed metal)

I) 82074 Bench Table
47"L 15.5"D 16"H

J) 82075 End Table
16"L 15.5"D 16.5"H

#### SILVERADO

(glass, chrome) **K) 82015 End Table**24" RND 22"H **L) 82014 Cocktail Table**36" RND 17"H

#### WIRELESS

M) Charging Table, Powered N) 820710 (white, AC plug-in) 20"L 20"D 18"H

AURA Round Table

**N) 820844** (white metal) 15" Round 22"H

28 | Freeman.com/store | 29

Available in Power

# **Café Tables**



A) 820940 Blue Hydraulic Café Table (chrome base, blue t