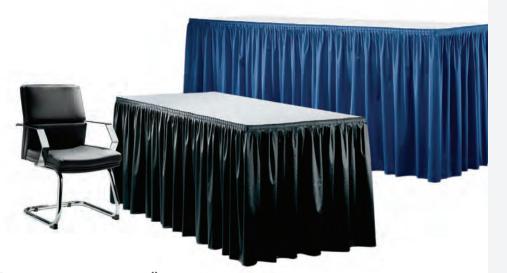

#### **BOOTH EQUIPMENT**

Each 10' x 10' booth will be set up with 8' high blue back drape, 3' high blue side dividers, (1) 6' L x 30" H x 24" W blue draped table, (2) side chairs, and (1) wastebasket. Booths 300 sqft or less will receive a one-line identification sign. Booths larger than 300 sqft may receive a one-line identification sign upon request.