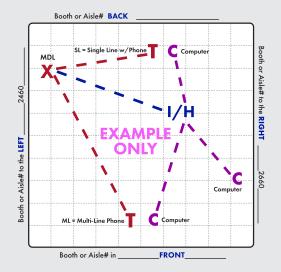

cate the desired locations for utility service orders.  Make checks payable to: Charlotte Convention Center c/o Smart City Networks 5795 W. Badura Ave., Suite #110 Las Vegas, NV 89118  Order Verification: Online Orders.sm. Technical Questions: Email Order 704.339.6700 customers When your order is processed, you we | RENTALS TOTAL CHARGES  Backline  BOOTH  Front Aisle  ers: Fax artcitynetworks.com 702 ers to: ervice@smartcitynetworks.com | orders:<br>-943-6001 |

| "COMMUNICATIONS" FLOORPLAN WORKSHEET |                   |               |  |  |
|--------------------------------------|-------------------|---------------|--|--|
| Company Name:                        | Show:             | Booth/Room #: |  |  |
| Center: Charlotte Convention Center  | Customer / Ref #: |               |  |  |



# SPECIFY YOUR DESIRED LOCATION OF SERVICES

### X = MAIN DISTRIBUTION LOCATION (MDL)

The originating line(s) for service, whether overhead, a floor pocket or a column, will be delivered to a "MDL" before booth distribution. Example: Storage area, back of booth, etc. Unless specified, the default for the "MDL" will be the back of the booth or where Smart City deems the most convenient. All distribution of services to their final destination within the booth will originate from the Main Distribution Location "MDL". A per line move fee will apply to relocate services within your booth after they have been engineered and/or installed.

T = TELEPHONE/FAX

= INTERNET SERVICE

H = HUBS

PC = PATCH CABLES

**C** = COMPUTERS

Location of primary Internet Service "I", Hubs "H", Patch Cables "PC"